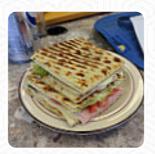

# These Types Of Dishes Are Being Served

SANDWICH MEAT SALAD

**CHICKEN** 

**SOUP** 

**TUNA STEAK** 

**WRAP** 

**PANINI** 

**BREAD** 