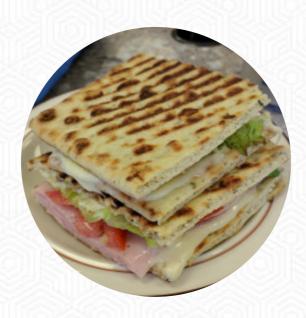

# These Types Of Dishes Are Being Served

SANDWICH MEAT SALAD

**CHICKEN** 

**SOUP** 

**TUNA STEAK** 

**WRAP** 

**PANINI** 

**BREAD** 