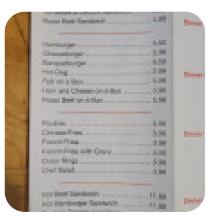

| Jef                     |      |
|-------------------------|------|
| eseburger               |      |
| anquetburger            | 6.5  |
| Hot Dog                 |      |
| Fish on a Bun           | 5.99 |
| Ham and Cheese on a Bun | 5.99 |
| Roast Beef on a Bun     | 5.99 |
| Poutine                 | 5.99 |
| Chinese Fries           | 3.99 |
| French Fries            |      |
| French Fries with Gravy | 4.50 |
| Nion Rings              | 5.9  |
| Salad                   |      |

#### Cheong's Restaurant Menu

https://menulist.menu 1008 Gooderham St, Gooderham, ON K0M 1R0, Canada (+1)7054470505

|      | non Beer Services.                                                                                                                                                                                                                                                                                                                                                                                                                                                                                                                                                                                                                                                                                                                                                                                                                                                                                                                                                                                                                                                                                                                                                                                                                                                                                                                                                                                                                                                                                                                                                                                                                                                                                                                                                                                                                                                                                                                                                                                                                                                                                                             |                          | -                                        |
|------|--------------------------------------------------------------------------------------------------------------------------------------------------------------------------------------------------------------------------------------------------------------------------------------------------------------------------------------------------------------------------------------------------------------------------------------------------------------------------------------------------------------------------------------------------------------------------------------------------------------------------------------------------------------------------------------------------------------------------------------------------------------------------------------------------------------------------------------------------------------------------------------------------------------------------------------------------------------------------------------------------------------------------------------------------------------------------------------------------------------------------------------------------------------------------------------------------------------------------------------------------------------------------------------------------------------------------------------------------------------------------------------------------------------------------------------------------------------------------------------------------------------------------------------------------------------------------------------------------------------------------------------------------------------------------------------------------------------------------------------------------------------------------------------------------------------------------------------------------------------------------------------------------------------------------------------------------------------------------------------------------------------------------------------------------------------------------------------------------------------------------------|--------------------------|------------------------------------------|
| ١.   |                                                                                                                                                                                                                                                                                                                                                                                                                                                                                                                                                                                                                                                                                                                                                                                                                                                                                                                                                                                                                                                                                                                                                                                                                                                                                                                                                                                                                                                                                                                                                                                                                                                                                                                                                                                                                                                                                                                                                                                                                                                                                                                                | 5.60                     |                                          |
| 1.0  | Sumaharpar :                                                                                                                                                                                                                                                                                                                                                                                                                                                                                                                                                                                                                                                                                                                                                                                                                                                                                                                                                                                                                                                                                                                                                                                                                                                                                                                                                                                                                                                                                                                                                                                                                                                                                                                                                                                                                                                                                                                                                                                                                                                                                                                   |                          |                                          |
| 1.0  | an apartman part.                                                                                                                                                                                                                                                                                                                                                                                                                                                                                                                                                                                                                                                                                                                                                                                                                                                                                                                                                                                                                                                                                                                                                                                                                                                                                                                                                                                                                                                                                                                                                                                                                                                                                                                                                                                                                                                                                                                                                                                                                                                                                                              | 0.58                     | 1.1.1.1.1.1.1.1.1.1.1.1.1.1.1.1.1.1.1.1. |
|      | in Ong                                                                                                                                                                                                                                                                                                                                                                                                                                                                                                                                                                                                                                                                                                                                                                                                                                                                                                                                                                                                                                                                                                                                                                                                                                                                                                                                                                                                                                                                                                                                                                                                                                                                                                                                                                                                                                                                                                                                                                                                                                                                                                                         |                          | -                                        |
|      | of the state of th |                          | 1000                                     |
| - 14 | in and Cheek-Shitem                                                                                                                                                                                                                                                                                                                                                                                                                                                                                                                                                                                                                                                                                                                                                                                                                                                                                                                                                                                                                                                                                                                                                                                                                                                                                                                                                                                                                                                                                                                                                                                                                                                                                                                                                                                                                                                                                                                                                                                                                                                                                                            | 5.98                     |                                          |
| 1.0  | tool Beil of a filet                                                                                                                                                                                                                                                                                                                                                                                                                                                                                                                                                                                                                                                                                                                                                                                                                                                                                                                                                                                                                                                                                                                                                                                                                                                                                                                                                                                                                                                                                                                                                                                                                                                                                                                                                                                                                                                                                                                                                                                                                                                                                                           | 5.98                     |                                          |
| 0000 | ndow<br>Anana Pres<br>and Pres<br>and Pres<br>and Pres<br>and Second<br>International<br>International                                                                                                                                                                                                                                                                                                                                                                                                                                                                                                                                                                                                                                                                                                                                                                                                                                                                                                                                                                                                                                                                                                                                                                                                                                                                                                                                                                                                                                                                                                                                                                                                                                                                                                                                                                                                                                                                                                                                                                                                                         | 2.00<br>- 2.00<br>- 5.00 | -                                        |
| 1    | r bert Sandenth                                                                                                                                                                                                                                                                                                                                                                                                                                                                                                                                                                                                                                                                                                                                                                                                                                                                                                                                                                                                                                                                                                                                                                                                                                                                                                                                                                                                                                                                                                                                                                                                                                                                                                                                                                                                                                                                                                                                                                                                                                                                                                                |                          | Derde                                    |