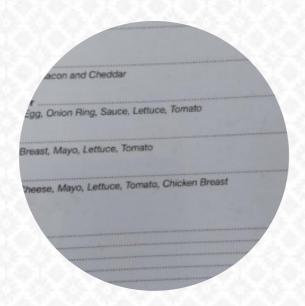

# Peter's Family Restaurant Menu

https://menuweb.menu 801 6 Street E, Bow Island, Alberta T0K 0G0, Canada +14035452255,+14035452598 - https://www.facebook.com/Peters-Family-Restaurant-Bow-Island-107501444252348/









Here you can find the menu of Peter's Family Restaurant in Bow Island. At the moment, there are 42 courses and drinks on the card. Experience mixed reviews at this restaurant, with some praising the friendly atmosphere, delicious food like taco salad, and attentive service. However, others complain about salty food, cold dishes, and unprofessional behavior from staff. Prices range from \$20-\$30 per person. Despite some inconsistencies, many enjoy meals like donairs and Greek salads. Overall, Peter's restaurant provides a cozy setting with hearty portions and a mix of