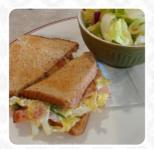

# Peter's Family Restaurant Menu

https://menuweb.menu 801 6 Street E, Bow Island, Alberta T0K 0G0, Canada +14035452255,+14035452598 - https://www.facebook.com/Peters-Family-Restaurant-Bow-Island-107501444252348/









Here you can find the menu of Peter's Family Restaurant in Bow Island. At the moment, there are 42 courses and drinks on the card. Experience mixed reviews at this restaurant, with some praising the friendly atmosphere, delicious food like taco salad, and attentive service. However, others complain about salty food, cold dishes, and unprofessional behavior from staff. Prices range from \$20-\$30 per person. Despite some inconsistencies, many enjoy meals like donairs and Greek salads. Overall, Peter's restaurant provides a cozy setting with hearty portions and a mix of Greek and Canadian dishes for breakfast, lunch, and dinner. The restaurant appears modest, but the food and service earn high marks for small-town hospitality.

# Peter's Family Restaurant Menu



#### **Main Courses**