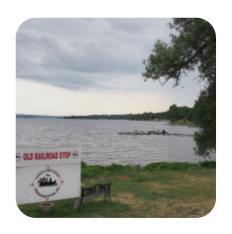

I eat here regularly, so I know I'm a bit biased, however, the food is good and the atmosphere is special. This restaurant is located on the reservation at Hiawatha First Nation and services the local community for miles around. I love the views of the lake. Servers are personable and helpful and the food is really good. I think the hot roast beef sandwich plate is still my favourite but the fish and chips, especiall... read more. If you have a hunger for the spicy South American cuisine, you will find what you're looking for here: appetizing menus, cooked with fish, seafood and meat, but also corn, beans and potatoes are on the menu, And you can enjoy here tasteful American dishes like Burger or Barbecue. It should not be forgotten that there is a comprehensive selection of coffee and tea specialties in this inn, In the morning a substantial brunch is offered here.