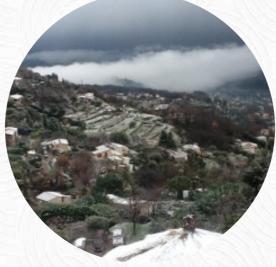

## Menu Le SB Sainte Barbe

https://lacarte.menu rue du Vallon, Saint Jeannet, France, Saint-Jeannet +33493249438 - http://www.saintebarbe06.fr

Une carte complète de Le SB Sainte Barbe à Saint-Jeannet couvrant tous les 32 plats et boissons se trouve ici sur la carte. Le restaurant Le Sainte Barbe à Saint-Jeannet offre une vue imprenable sur Nice et la Méditerranée. Bien que les critiques aient été mitigées, avec des commentaires sur la qualité de la nourriture et du service, beaucoup ont souligné la vue magnifique et l'ambiance détendue. Les pizzas sont particulièrement appréciées, tout comme les plats faits maison. Le personnel amical et la possibilité de profiter de la musique live ajoutent à l'attrait du lieu. Globalement, une option décente pour profiter d'une soirée détendue dans un cadre pittoresque à un prix abordable.