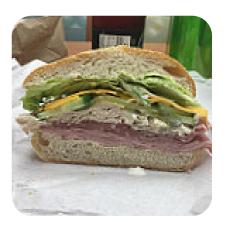

Very small establishment with limited sit-in options. During the summer, I would suggest getting the food to go and find a park near the canal to eat your meal. Hot and cold sandwich option with whatever you want on it. <u>read</u> <u>more</u>. In nice weather you can even have something in the outdoor area. Evelyn's Sandwich Factory is famous for its **original Canadian meals**, made from typical country ingredients, The delicious *sandwiches*, small salads and other snacks are also suitable for a snack. Here they also grill <u>South American</u> fresh fish, meat, as well as corn and rice, and you can enjoy here fine American meals like Burger or Barbecue.