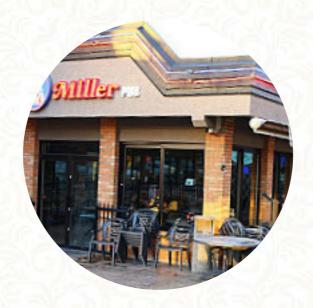

https://menulist.menu 5865 Vedder Rd, Chilliwack, BC V2R 1C3, Canada (+1)6048583505 - http://www.jollymillerpub.com/

Here you can find the menu of Jolly Miller Pub in Chilliwack. At the moment, there are 33 courses and drinks on the card. You can inquire about changing offers via phone. What User likes about Jolly Miller Pub: This place is very laid back and a great place to chill with friends. There was live music when we were there and it was very well done. And too loud so we could still talk. Their specials are amazing too. On Wednesday it was \$3 burgers and \$3.50 pizza with a drink purchase (which could be coffee, tea, pop, or alcoholic. The service was friendly and the food delicious. Their Tuesday night wing special is incredible t... read more. What User doesn't like about Jolly Miller Pub:

## Jolly Miller Pub

5865 Vedder Rd, Chilliwack, BC V2R 1C3, Canada

Opening Hours: Sunday 11:00-00:00 Monday 11:00-00:00 Tuesday 11:00-00:00 Wednesday 11:00-00:00 Thursday 11:00-01:00 Friday 11:00-01:00