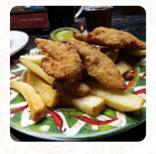

**CHICKEN WINGS** 

**POTATO WEDGES** 

Dishes are also prepared with these ingredients

CHICKEN

**POTATOES** 

**BEEF** 