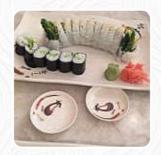

<a href="Sushi">Sushi</a> Miso from Medicine Hat creates for you fine sushi (e.g., Nigiri and Inside-Out), in addition to many additional variations, always fresh with ingredients like fish, vegetables and meat, and you may look forward to the fine typical <a href="seafood">seafood</a> cuisine. The dishes are prepared according to authentic Asian style, and it's made with

**CHICKEN ROLL** 

Beilagen und extras

**SOJASAUCE** 

Sushi menus

SUSHI

Maki sushi

**DYNAMITE ROLL** 

Sonstiges