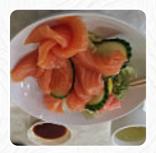

<a href="Sushi">Sushi</a> Miso from Medicine Hat creates for you fine sushi (e.g., Nigiri and Inside-Out), in addition to many additional variations, always fresh with ingredients like fish, vegetables and meat, and you may look forward to the fine typical <a href="seafood">seafood</a> cuisine. The dishes are prepared according to authentic Asian style, and it's made with

SASHIMI

Japanese specialties

**MISO SOUP** 

Noodle

**CRAB** 

Indische spezialitäten mit fleisch

**CHILI CHICKEN** 

Yaki-grill menü