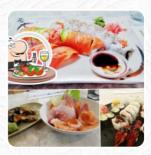

<a href="Sushi">Sushi</a> Miso from Medicine Hat creates for you fine sushi (e.g., Nigiri and Inside-Out), in addition to many additional variations, always fresh with ingredients like fish, vegetables and meat, and you may look forward to the fine typical <a href="seafood">seafood</a> cuisine. The dishes are prepared according to authentic Asian style, and it's made with

SASHIMI

Japanese specialties

**MISO SOUP** 

Noodle

**CRAB** 

Indische spezialitäten mit fleisch

**CHILI CHICKEN** 

Yaki-grill menü