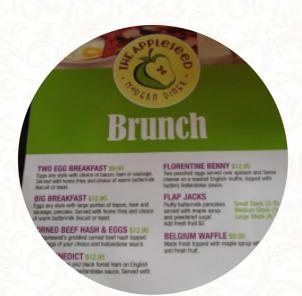

## The Appleseed Modern Diner Menu

Snacks

**CHIPS** 

Fish dishes

**FISH AND CHIPS** 

Fish

**GRILLED SALMON** 

**Fingerfood** 

**ZWIEBELRINGE** 

French fries

**FRENCH FRIES** 

Add-ons

**RANCH** 

Fancy fixin's®

**HADDOCK** 

Entrees and sides

**MEATLOAF** 

Starches

**RICE PILAF** 

Zuppe e insalate

**BEET SALAD** 

These types of dishes are being served

**SALAD** 

**FISH** 

**PANINI** 

Dishes are also prepared with these ingredients

COCONUT EGGS RICE

**BACON** 

**SPINAT** 

**CHICKEN** 

**PEANUT BUTTER** 

**ONION** 

**BUTTER** 