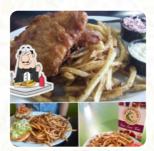

## The Appleseed Modern Diner Menu

Snacks

**CHIPS** 

Fish dishes

**FISH AND CHIPS** 

Fish

**GRILLED SALMON** 

**Fingerfood** 

**ZWIEBELRINGE** 

French fries

**FRENCH FRIES** 

Add-ons

**RANCH** 

Fancy fixin's®

**HADDOCK** 

Entrees and sides