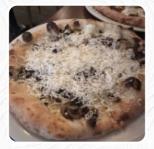

Was going to grab a smoked meat sandwich and Brynd's however they were closed. So <u>pizza</u> it is. This is good <u>pizza</u>, was undecided on the smoked meat or sausage pie, staff recommended sausage so there it was. A fired <u>pizza</u> is quick and their spicy oil is great. Excellent food and staff were nice and prompt. <u>read more</u>. At Pizzéria No 900 Napolitaine in Québec, delicious <u>pizza</u> is baked **oven-fresh** using a time-honored method, and you will find genuine *Italian cuisine* with classics like <u>pizza</u> and pasta.