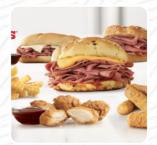

## Arby's Menu

https://menuweb.menu 12523 St Albert Trail NW, Edmonton, AB T5L 4H3, Canada +17804555513 - https://locations.arbys.ca/ab/edmonton/12523-st-albert-trail.html

On this webpage, you can find the **complete <u>menu</u> of Arby's** from Edmonton. Currently, there are **19** courses and drinks up for grabs. Arby's received mixed reviews from customers, with some expressing disappointment in the overpowering flavors of certain menu items, while others praised the friendly staff and efficient service. Despite the sloppy assembly of some sandwiches, the skillful preparation of beef and chicken donairs left a positive impression on many patrons. Special recognition was given to server Gilbert for his exceptional service and professionalism. Overall, the restaurant was considered a solid choice for a quick meal, with delicious food and a welcoming atmosphere.

**BEEF** 

These Types Of Dishes Are Being Served

**CHICKEN** 

**ROAST BEEF** 

**MEAT** 

**BURGER** 