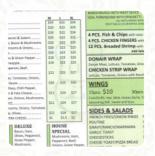

# These types of dishes are being served

WRAP
PIZZA
SPAGHETTI

**NOODLES** 

## Dishes are prepared with

HONEY
GARLIC
CHICKEN

CHEESE

**BACON** 

**CRUDE** 

**MEAT** 

**ANANAS CHICKEN** 

**TOMATE** 