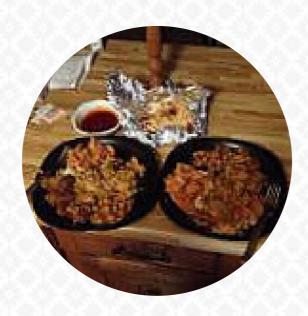

## Pizza & Sweets Shagan Menu

https://menulist.menu
5-836 McLeod Ave, Winnipeg, MB R2G 3P3, Canada
(+1)2046612222 - https://www.facebook.com/shagunsweetswpg/

On this website, you can find the complete menu of Pizza & Sweets Shagan from Winnipeg. Currently, there are 15 courses and drinks available. For seasonal or weekly deals, please contact the owner of the restaurant directly. You can also contact them through their website. What User likes about Pizza & Sweets Shagan: This mostly takeout restaurant also has two tables for 4 people each for eating in the restaurant. We had the meat-based lunch with sweets and chai tea. All the food we tried was delicious. There were a couple of unique sweets especially made for this wintery season with seeds and nuts as well as a wide range of regular Indian sweets made on the premises. read more. At Pizza & Sweets Shagan in Winnipeg, delicious pizza is baked oven-fresh using a traditional method, Moreover, the drinks menu of this gastropub offers a good and especially large assortment of beers from the region and the world that are definitely worth a try. In this locale there is also an comprehensive variety of coffee and tea specialties not to forget, on the menu there are also a lot of Asian dishes.