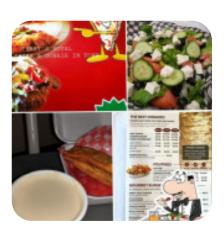

Literally my favorite place to go and get a donair, I always order chicken and beef mix and then whatever else I'm feeling that day in terms of veggies. And every single time it's amazing. The staff are always very welcoming and kind. I love this place more than any other donair place and specifically go to wainwright for this food. I love it. <a href="read more">read more</a>. The diner is accessible and can therefore also be used with a wheelchair or physical limitations.

Delicious pizza is baked **fresh** at Terry's Royal Pizza in Wainwright using a time-honored method.

Dishes are prepared with