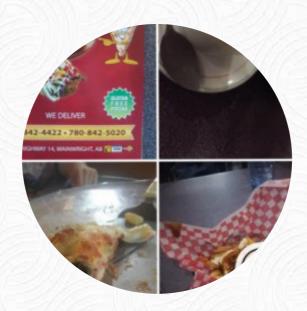

Literally my favorite place to go and get a donair, I always order chicken and beef mix and then whatever else I'm feeling that day in terms of veggies. And every single time it's amazing. The staff are always very welcoming and kind. I love this place more than any other donair place and specifically go to wainwright for this food. I love it. <a href="read more">read more</a>. The diner is accessible and can therefore also be used with a wheelchair or physical limitations.

Delicious pizza is baked **fresh** at Terry's Royal Pizza in Wainwright using a time-honored method.