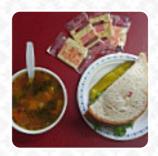

#### Sandwiches & Hot Paninis

**CHEESEBURGER** 

Sandwiches

**TURKEY SANDWICH** 

**Biscuits and Cookies** 

**CHEESECAKE** 

Sauces

**SAUCE** 

# These types of dishes are being served

PANINI
APPETIZER
DESSERTS

**SOUP** 

**BREAD** 

**SALAD** 

**TURKEY** 

**SANDWICH** 