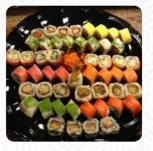

Sushi Rolls

**DRAGON ROLL** 

**RAINBOW ROLL** 

**SUSHI** 

These Types Of Dishes Are Being Served

**SALAD** 

**SOUP** 

**SPICY TUNA** 