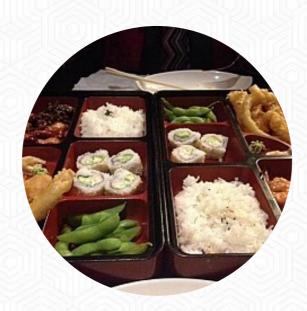

Sushi Rolls

**DRAGON ROLL** 

**RAINBOW ROLL** 

**SUSHI** 

These Types Of Dishes Are Being Served

**SALAD** 

**SOUP** 

**SPICY TUNA** 

**Sides** 

**WASABI** 

**Side Dishes** 

**RICE** 

**MIXED VEGETABLES** 

Sushi

**SPICY TUNA ROLL** 

**SASHIMI** 