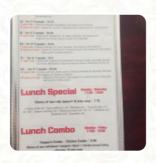

## Sei Sushi Restaurant Menu

https://menulist.menu

2105 Portage Ave, Winnipeg, MB R3J 0L2, Canada (+1)2044157770 - http://seisushiwinnipeg.com/







CA/COURS AND

CA/COURS AND

CAMPAIR ON THE PROPERTY AND T

On this site, you can find the complete menu of Sei Sushi Restaurant from Winnipeg. Currently, there are **28** dishes and drinks up for grabs. For changing offers, please contact the restaurant owner directly. You can also contact them through their website. What <u>User</u> likes about Sei Sushi Restaurant:

Since going here the first time in January and on that day we not only had lunch but we returned for supper because the Teriyaki Beef and the Volcano Sushi my partner gets (a sushi roll covered in a cooked sauce containing crab, shrimp, salmon etc) was so good we just HAD to return. The veggies were done about 1 min longer than my lunch time visit making it perfection. We've gone back so many times In the past four w... r