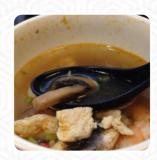

## 36 Pho Viet Cuisine Menu

Non Alcoholic Drinks

**WATER** 

**Entrées** 

**SPRING ROLLS** 

Soups

**HOT AND SOUR SOUP** 

**Side Dishes** 

SALAD

**NOODLES** 

**MEAT** 

**ROAST BEEF** 

Ingredients Used

COCONUT
SHRIMP
PORK MEAT

**MUSHROOMS** 

**SEAFOOD** 

**BEEF** 

**SHRIMP** 

**VEGETABLES** 

**GINGER** 

**SHRIMPS** 