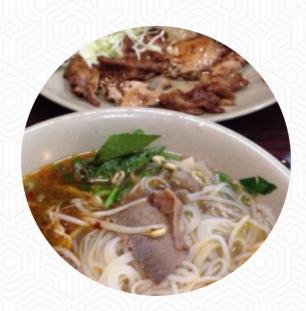

## Paradise Vegetarian Noodle House Menu

https://menulist.menu 8681 10th Ave, Burnaby, BC V3N 2S9, Canada (+1)6045278138 - http://paradisevegetarian.com

Here you can find the <u>menu</u> of <u>Paradise <u>Vegetarian</u> Noodle House in Burnaby. At the moment, there are <u>21</u> dishes and drinks on the card. You can inquire about <u>seasonal or weekly deals</u> via phone. What <u>User</u> likes about <u>Paradise <u>Vegetarian</u> Noodle House:</u></u>

The best in the city. My wife and I were trying to find an all vegan restaurant, this was a dream come true. All vegans must eat here at least once. Thank you so very much. <a href="read more">read more</a>. The rooms in the restaurant are wheelchair accessible and can also be used with a wheelchair or physiological disabilities, Depending on the weather conditions, you can also sit outside and eat and drink. In the kitchen of Paradise <a href="Vegetarian">Vegetarian</a> Noodle House in Burnaby, original **Asian spices fine traditional dishes** are prepared, the menu also includes delectable <a href="Vegetarian">Vegetarian</a> recipes. It's precisely the freshness and lightness together with the original Vietnamese spices that not only brings delicious meals to the plate, but also puts the customers into a pleasant holiday feeling for a short time, Besides, the creative blend of different dishes with new and sometimes adventurous ingredients is appreciated by the guests - a beautiful case of Asian Fusion.