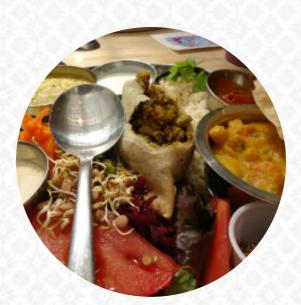

### **Peace Garden Menu**

<u>https://menuweb.menu</u> 47 Clarence St, Ottawa, ON K1N 9K1, Canada +16135622434 - http://ethicaltree.com/listings/ottawa/peace-garden

Here you can find the <u>menu</u> of Peace Garden in Ottawa. At the moment, there are **31** dishes and drinks on the card. Since 1992, this international vegetarian and vegan organic fair-trade coffee and tea house offers a variety of culinary delights, including smoothies, fresh juices, soups, salads, vegan truffles, daily specials, Indian Thali Plate, Pad Thai, Dahl, Zatar Roll-Up, Pecan Cheddar Burger, and gluten-free options. They also have Vegan Chocolate Triple Mousse, Chai Tea, and Chai Coffee. Enjoy casual dining by the fountain, recommended by Frommers and Frommers for Children. A peaceful oasis in the city, surrounded by art exhibits by Sri Chinmoy, such as Peace Feeds the Children and Be Kind to the Animals.