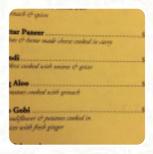

# These types of dishes are being served

**BREAD** 

**LAMB** 

#### Dishes are prepared with

**CHICKEN** 

**BUTTER** 

**TRAVEL** 

#### Indian

**TANDOORI CHICKEN** 

**NAAN** 

**BUTTER CHICKEN** 

**MASALA** 

**CHICKEN MASALA** 