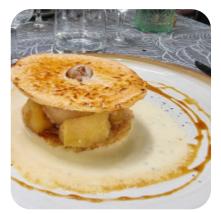

#### CRÊPE

MILLEFEUILLE CARAMÉLISÉ AUX POMMES ET SPECULOOS, GLACE CARAMEL SALÉ, SAUCE VANILLE/GÉRANIUM

#### TRILOGIE DE FOIE GRAS TROIS TEMPÉRATURES TROIS TEXTURES.

MILLEFEUILLE AUX POMMES CARAMÉLISÉES, GLACE CARAMEL SALÉ, SAUCE VANILLE DE MADAGASCAR ET GÉRANIUMS