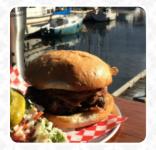

## Smoke on the Water BBQ Shack Menu

https://menuweb.menu Gibsons, 611 School Rd, Canada (+1)6048400004 - http://www.smokeonthewaterbbq.ca

Here you can find the <u>menu</u> of Smoke on the Water BBQ Shack in Gibsons. At the moment, there are 19 dishes and drinks on the food list. Located on the main pier in Gibsons, this smokehouse restaurant offers a delightful selection of dishes featuring smokehouse meats. With options like Prawn Tacos, brisket platters, and unique items like smoked jackfruit and sturgeon fish tacos, there is something for everyone. The food is flavorful and well-presented, with standout items like the deep-fried Oreos and mango/almond tarts. The Diablo challenge offers a spicy treat for those looking to test their taste buds. The location overlooking the marina adds to the ambiance, making it a great spot for a summer lunch or dinner. Owners and staff provide friendly service, and catering options are available for special events. While prices may be a bit high for some, the quality of food and the overall experience make this restaurant a standout destination in Gibsons. Whether you are a local or just passing through, a visit to this smokehouse is sure to be a delightful experience.