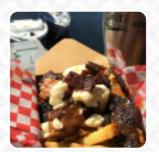

## Smoke on the Water BBQ Shack Menu

https://menuweb.menu Gibsons, 611 School Rd, Canada (+1)6048400004 - http://www.smokeonthewaterbbq.ca

Here you can find the <u>menu</u> of Smoke on the Water BBQ Shack in Gibsons. At the moment, there are 19 dishes and drinks on the food list. Located on the main pier in Gibsons, this smokehouse restaurant offers a delightful selection of dishes featuring smokehouse meats. With options like Prawn Tacos, brisket platters, and unique items like smoked jackfruit and sturgeon fish tacos, there is something for everyone. The food is flavorful and well-presented, with standout items like the deep-fried Oreos and mango/almond tarts. The Diablo challenge offers a spicy treat for those looking to test their taste buds. The location overlooking the marina adds to the ambiance, making it a great spot for a summer lunch or dinner. Owners and staff provide friendly service, and catering options are available for special events. While prices may be a bit high for some, the quality of food and the overall experience make this restaurant a standout destination in Gibsons. Whether you are a local or just passing through, a visit to this smokehouse is sure to be a delightful experience.