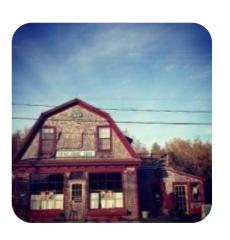

Magical bucolic Music Location/Cafe/inn in the first Co-Op-Bldg of the island from 1937 is located 30 minutes outside Charlottetown. This is a special place to catch a show from some of Canada beyond the best artists. With only 75 seats, the vision of the owners is to create an intimate environment where musicians feel at home and the audience remains... Mission accomplished! The café serves some of the island's tast... read more. The restaurant is accessible and can therefore also be used with a wheelchair or physiological disabilities, and there is free WLAN. This Bistro stands out for its smallness, but finesse, not only for its ambiance, but also due to its selection of typical, tasty dishes at traditionally affordable prices, The visitors of the establishment also consider the large variety of differing *coffee and tea specialities* that the restaurant offers. Furthermore, they provide you delicious seafood dishes, At the bar, you can unwind with a cool beer or other alcoholic and non-alcoholic

# Trailside Cafe & Inn

Saint Peter's Bay to Mt Stewart, 109 Main St, Canada

Opening Hours: Monday 09:00-14:00 Tuesday 09:00-14:00 Wednesday 09:00-14:00 Thursday 09:00-14:00 Friday 09:00-14:00 Saturday 09:00-14:00