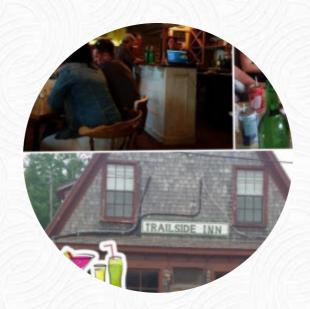

Magical bucolic Music Location/Cafe/inn in the first Co-Op-Bldg of the island from 1937 is located 30 minutes outside Charlottetown. This is a special place to catch a show from some of Canada beyond the best artists. With only 75 seats, the vision of the owners is to create an intimate environment where musicians feel at home and the audience remains... Mission accomplished! The café serves some of the island's tast... read more. The restaurant is accessible and can therefore also be used with a wheelchair or physiological disabilities, and there is free WLAN. This Bistro stands out for its smallness, but finesse, not only for its ambiance, but also due to its selection of typical, tasty dishes at traditionally affordable prices, The visitors of the establishment also consider the large variety of differing *coffee and tea specialities* that the restaurant offers. Furthermore, they provide you delicious seafood dishes, At the bar, you can unwind with a cool beer or other alcoholic and non-alcoholic

# Trailside Cafe & Inn

Saint Peter's Bay to Mt Stewart, 109 Main St, Canada

Opening Hours: Monday 09:00-14:00 Tuesday 09:00-14:00 Wednesday 09:00-14:00 Thursday 09:00-14:00 Friday 09:00-14:00 Saturday 09:00-14:00