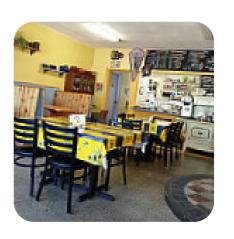

My cousin really hyped the place so my expectations were probably not realistic. The parking lot and paths were loose gravel so the entrance is not wheelchair friendly. The soup was watery and lacked seasoning. And my salad was boring. But the service was very friendly and the décor was homey. read more. Retro Cafe from Creston is a comfortable coffee house, where you can enjoy a snack or cake with a hot coffee or a sweet chocolate, and you can look forward to typical delicious French cuisine. In case you want to have breakfast, a hearty brunch is offered to you, Moreover, Retro Cafe from Creston offers a range of fine and varied Crêpes for its customers to enjoy.