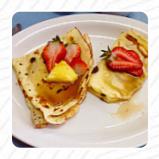

My cousin really hyped the place so my expectations were probably not realistic. The parking lot and paths were loose gravel so the entrance is not wheelchair friendly. The soup was watery and lacked seasoning. And my salad was boring. But the service was very friendly and the décor was homey. read more. Retro Cafe from Creston is a comfortable coffee house, where you can enjoy a snack or cake with a hot coffee or a sweet chocolate, and you can look forward to typical delicious French cuisine. In case you want to have breakfast, a hearty brunch is offered to you, Moreover, Retro Cafe from Creston offers a range of fine and varied Crêpes for its customers to enjoy.