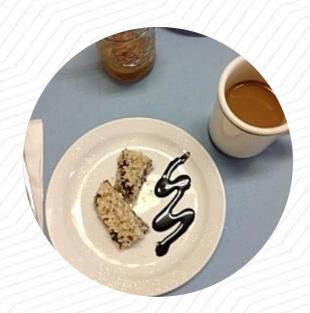

My cousin really hyped the place so my expectations were probably not realistic. The parking lot and paths were loose gravel so the entrance is not wheelchair friendly. The soup was watery and lacked seasoning. And my salad was boring. But the service was very friendly and the décor was homey. read more. Retro Cafe from Creston is a comfortable coffee house, where you can enjoy a snack or cake with a hot coffee or a sweet chocolate, and you can look forward to typical delicious French cuisine. In case you want to have breakfast, a hearty brunch is offered to you, Moreover, Retro Cafe from Creston offers a range of fine and varied Crêpes for its customers to enjoy.