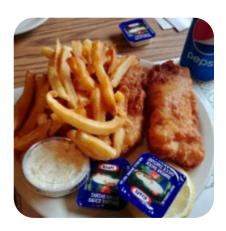

This is a busy but efficient little spot on the main road between Lark Harbour and Little Port. Our fish and chips (with dressing and gravy, I might add...just like in town!) arrived piping hot and the fish was was as fresh as you could get...so mild, sweet and flaky, and cooked to perfection in a thin, crispy batter.We had wanted to sit on the back deck to enjoy the view after a quick hike to Blow Me Down Brook (fin... <u>read more</u>. When the weather is good you can also be served outside. The Captain Cook's Galley in LARK HARBOUR offers various fine seafood dishes, At the bar, you can relax with a *cool beer* or other alcoholic and non-alcoholic drinks. visitors of the Captain Cook's Galley like the versatile <u>Canadian</u> meals as well, And of course, you should also try the fine burgers, with sides such as fries, salads, or wedges offered.