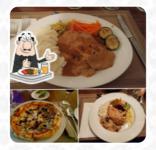

Restaurant Category

**DESSERT** 

These types of dishes are being served

**PASTA** 

**SOUP** 

**FISH** 

COD

Dishes are prepared with

**VEGETABLES** 

**SHRIMPS** 

WHITE RICE

**TRAVEL** 

**BEEF** 

**MEAT** 