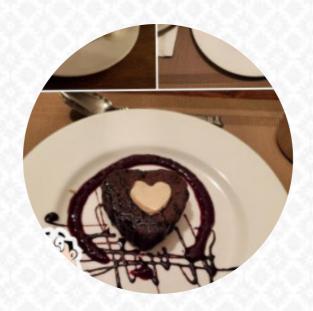

Restaurant Category

**DESSERT** 

These types of dishes are being served

**PASTA** 

**SOUP** 

**FISH** 

COD

Dishes are prepared with