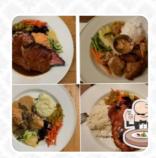

Restaurant Category

**DESSERT** 

These types of dishes are being served

**PASTA** 

**SOUP** 

**FISH** 

COD

Dishes are prepared with

**VEGETABLES** 

**SHRIMPS** 

WHITE RICE

**TRAVEL** 

**BEEF** 

**MEAT** 