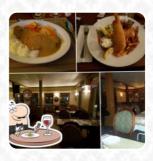

### La Perle du Roy Menu

https://menulist.menu 196 Route 138, Cap Sante, Quebec G0A 1L0, Canada, Cap-Santé (+1)34928150648,(+1)4182862400 - http://www.laperleduroy.ca

Here you can find the menu of La Perle du Roy in Cap-Santé. At the moment, there are 19 courses and drinks on the menu. You can inquire about *changing offers* via phone. What User likes about La Perle du Roy: For what is the service I am very happy the reception was very much the service even better. the kitchen was all that I have had to eat for months. I will return all the weekends but I am 200 km. which fatigue me. the fish and cooked as it is. the shrimps.these team coter everything andai impeccable I will recommend to all those who have cooked me. read more. The diner and its rooms are wheelchair accessible and thus reachable with a wheelchair or physical limitations. At La Perle du Roy, fine dishes from all over the world are directly prepared for you, The visitors of the restaurant also consider the comprehensive selection of various coffee and tea specialities that the establishment offers.