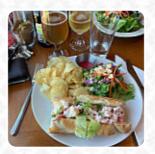

Strange name for a nice little bistro. The food was absolutely delicious. We always prefer little menu with fresh food than elaborate ones with average ingredient. I had the clam chowder. The broth was Clea and delicate, the clams and vegetables were cooked to perfection. My wife had a tasteful sandwich. We shared the dessert of the day which was a delicious homemade brownie from dark chocolate. Everything was absolu... read more. In nice weather you can even be served in the outdoor area. The Plongee Alpha in Grande-Entree provides various fine seafood courses, Likewise, the guests of the establishment prefer the extensive variety of various coffee and tea specialities that the establishment provides. You can also look forward to scrumptious vegetarian cuisine, For a snack, you can also have the delicious sandwiches, small salads and other snacks.