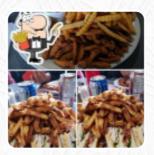

Take out or sit in, be prepared for giant servings. Lots of different sandwiches, burgers, fish and chips etc. You will need a very hearty appetite to even dent what is served, particularly the large fish and chip, or the hot sandwiches. Be prepared to spend a little time mining through the mountain of French fries to reach your sandwich! Lots of good food at reasonable prices. <a href="read more">read more</a>. The restaurant is accessible and can therefore also be used with a wheelchair or physiological limitations, Depending on the weather, you can also sit outside and be served. If you want to eat something tasty quickly, Burke's Diner from Grand Falls offers <a href="delicious sandwiches">delicious sandwiches</a>, healthy salads and other snacks, as well as hot and cold drinks, here they serve a appetizing brunch in the morning. Eating at the <a href="typical American diner">typical American diner</a> is a unique event thanks to the surroundings, and you can look forward to typical scrumptious French cuisine.