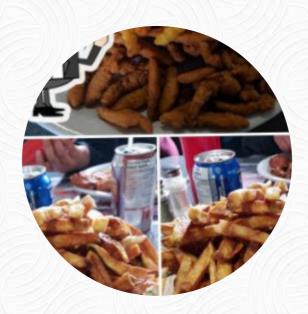

Take out or sit in, be prepared for giant servings. Lots of different sandwiches, burgers, fish and chips etc. You will need a very hearty appetite to even dent what is served, particularly the large fish and chip, or the hot sandwiches. Be prepared to spend a little time mining through the mountain of French fries to reach your sandwich! Lots of good food at reasonable prices. <a href="read more">read more</a>. The restaurant is accessible and can therefore also be used with a wheelchair or physiological limitations, Depending on the weather, you can also sit outside and be served. If you want to eat something tasty quickly, Burke's Diner from Grand Falls offers <a href="delicious sandwiches">delicious sandwiches</a>, healthy salads and other snacks, as well as hot and cold drinks, here they serve a appetizing brunch in the morning. Eating at the <a href="typical American diner">typical American diner</a> is a unique event thanks to the surroundings, and you can look forward to typical scrumptious French cuisine.