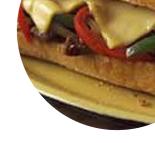

# These types of dishes are being served

**SANDWICH** 

**PANINI** 

**TOSTADAS** 