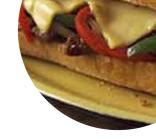

# These types of dishes are being served

**SANDWICH** 

**PANINI** 

**TOSTADAS** 