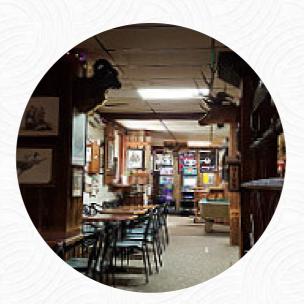

### Patricia Hotel Menu

<u>https://menulist.menu</u> Patricia Hotel, Patricia, Alberta, Canada, Newell County (+1)4033784647 - https://www.facebook.com/Patricia-Hotel-294808523950709/

On this webpage, you can find the *complete <u>menu</u> of Patricia Hotel* from Newell County. Currently, there are 25 courses and drinks available. For **seasonal or weekly deals**, please contact the restaurant owner directly. You can also contact them through their website. What User likes about Patricia Hotel:

When people come to the area, one of the first treats is to go to Patricia and have a steak. These guys are legendary. Great food and western atmosphere. Worth the drive! <u>read more</u>. The restaurant also offers the possibility to sit outside and eat and drink in beautiful weather. What <u>User</u> doesn't like about Patricia Hotel: I've been to this Pub-restaurant a couple of times in previous years - and tonight we popped in after going to the dinosaur park.It is a large pub and was empty except for two other people tonight - which meant it had no atmosphere. The beer selection was poor and the prices seem to have increased substantially - so we did not stay to eat.Rather disappointed.It is quaintly decorated in an old western style.The food of... <u>read more</u>. At Patricia Hotel in Newell County, <u>tasty, juicy, delicious meat is freshly grilled</u> on an open flame and served with flavorful sides, It's worth mentioning that the original Canadian menus are well received by the visitors of the establishment. After the meal (or during it), you have the opportunity to also relax at the bar with a alcoholic or non-alcoholic drink, For a snack in between, the tasty **sandwiches**, healthy salads, and other snacks are suitable.