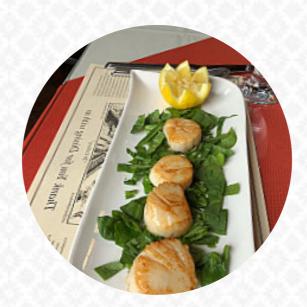

### Dishes are prepared with

HALIBUT SEAFOOD GARLIC

TRAVEL BROCCOLI POTATOES VEGETABLES CARROTS SCALLOPS TOMATE CHICKEN

BEEF TOMATO SHRIMP