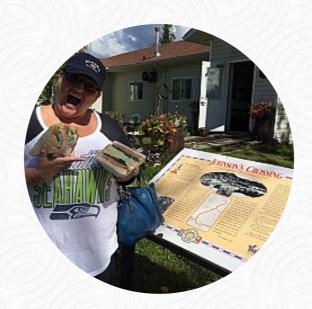

Here you can find the <u>menu</u> of Johnson's Crossing Lodge in TESLIN. At the moment, there are 22 menus and drinks on the menu. Welcome to Johnson's Crossing Lodge! We are situated next to the picturesque Teslin River Bridge at Mile historic location, nestled between Whitehorse and Teslin. Johnson's Crossing offers a range of amenities including hotel rooms, a restaurant, a full-service RV and tent campground, fuel services, a store, and bakery. Our store and bakery are famous for our oversized cinnamon buns, delicious turnovers in cherry, apple, and blueberry flavors, freshly baked butter tarts, bread, and meat pies. Our restaurant serves breakfast until noon, as well as lunch and dinner options. Enjoy our homemade hamburgers, sandwiches, soups, stews, and much more - all prepared with care. We are happy to accommodate any special dietary needs. Additionally, our souvenir shop stocks books, maps, locally made handcrafts, blankets, locally bottled Birch Syrup, jams, jellies, and more, showcasing the work of talented Yukon artisans. Visit us today to experience all we have to offer!