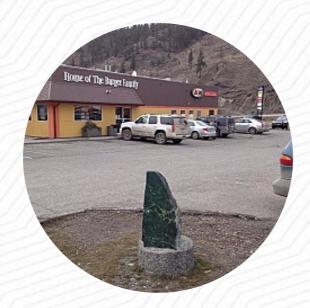

https://menulist.menu 165 Main St, Lillooet, British Columbia V0K 1V0, Canada (+1)2502567789 - https://web.aw.ca/

A comprehensive menu of A&W Restaurant from <u>Lillooet</u> covering all 39 dishes and drinks can be found here on the food list. For **seasonal or weekly deals**, please get in touch via phone or use the contact details provided on the website. What <u>User</u> likes about A&W Restaurant:

# A&W Restaurant

165 Main St, Lillooet, British Columbia V0K 1V0, Canada