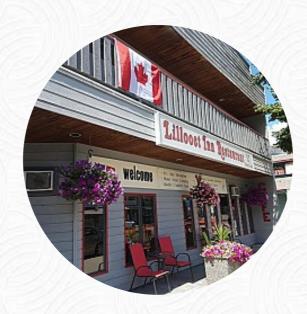

## Lillooet Inn Restaurant Menu

https://menuweb.menu
3-687 Main St, Lillooet, British Columbia V0K 1V0, Canada
+12502560028 - https://www.facebook.com/lillooetinnsushi/

Here you can find the menu of Lillooet Inn Restaurant in Lillooet. At the moment, there are 35 courses and drinks on the food list. A comprehensive review of a restaurant in Lillooet reveals a mixed dining experience. Some praise the fresh sushi and friendly staff, while others note lackluster soup and sandwich combos. The atmosphere is described as lacking ambiance, with slow service and repetitive music. However, the diverse menu offers delicious options like yam sushi and Lillooet stir fry. Prices are reasonable, but improvements in food quality and overall dining experience are suggested. In conclusion, with some effort, this spot has the potential to become a gem in the area, offering a range of culinary delights to patrons passing through.

## **Lillooet Inn Restaurant**

3-687 Main St, Lillooet, British Columbia V0K 1V0, Canada **Opening Hours:** 

Monday 11:00 -20:00 Tuesday 11:00 -20:00 Wednesday 11:00 -20:00 Thursday 11:00 -20:00 Friday 11:00 -20:30 Saturday 11:00 -20:00