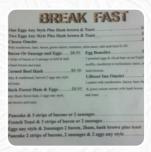

## Lillooet Inn Restaurant Menu

https://menuweb.menu
3-687 Main St, Lillooet, British Columbia V0K 1V0, Canada
+12502560028 - https://www.facebook.com/lillooetinnsushi/









Here you can find the menu of Lillooet Inn Restaurant in Lillooet. At the moment, there are 35 courses and drinks on the food list. A comprehensive review of a restaurant in Lillooet reveals a mixed dining experience. Some praise the fresh sushi and friendly staff, while others note lackluster soup and sandwich combos. The atmosphere is described as lacking ambiance, with slow service and repetitive music. However, the diverse menu offers delicious options like yam sushi and Lillooet stir fry. Prices are reasonable, but improvements in food quality and overall dining experience are suggested. In conclusion, with some effort, this spot has the potential to become a gem in the area, offering a range of culinary delights to patrons passing through.

## Lillooet Inn Restaurant Menu



Sushi