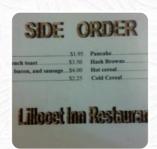

## Lillooet Inn Restaurant Menu

https://menuweb.menu
3-687 Main St, Lillooet, British Columbia V0K 1V0, Canada
+12502560028 - https://www.facebook.com/lillooetinnsushi/









Here you can find the menu of Lillooet Inn Restaurant in Lillooet. At the moment, there are 35 courses and drinks on the food list. A comprehensive review of a restaurant in Lillooet reveals a mixed dining experience. Some praise the fresh sushi and friendly staff, while others note lackluster soup and sandwich combos. The atmosphere is described as lacking ambiance, with slow service and repetitive music. However, the diverse menu offers delicious options like yam sushi and Lillooet stir fry. Prices are reasonable, but improvements in food quality and overall dining experience are suggested. In conclusion, with some effort, this spot has the potential to become a gem in the area, offering a range of culinary delights to patrons passing through.

## Lillooet Inn Restaurant Menu



Sush