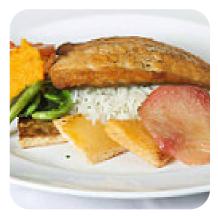

# Fish Dishes

FISH OF THE DAY

#### These Types Of Dishes Are Being Served

LOBSTER DESSERTS MUSSELS

SOUP TUNA STEAK FISH APPETIZER SALAD