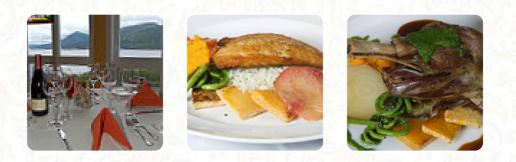

# Fish Dishes

FISH OF THE DAY

#### These Types Of Dishes Are Being Served

LOBSTER DESSERTS MUSSELS

SOUP TUNA STEAK FISH APPETIZER SALAD