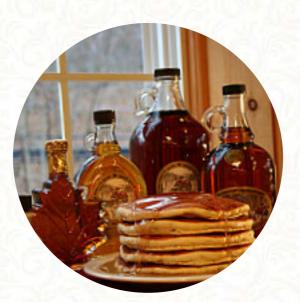

We visited at the end of the syrup making season. The food was fantastic! The playground was fun for the kids. The museum and petting zoo were interesting. We didn't get out on the trails as we had a couple of little ones with us and the trails were pretty muddy. Maybe next year! <u>read more</u>. The restaurant is accessible and can therefore also be used with a wheelchair or physical disabilities, Depending on the weather conditions, you can also sit outside and eat and drink. The **diverse Canadian dishes** from Wheelers Pancake House and Sugar Camp, prepared with products from the country, are famous, and you can look forward to typical tasty French cuisine. The restaurant offers a comprehensive variety of fresh and scrumptious juices, Furthermore, the visitors of the establishment enjoy the large selection of the various coffee and tea specialities that the restaurant has available.

## Dessert

PANCAKE

## Condiments

SYRUP