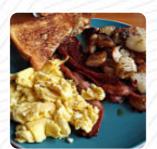

## Whirligigs Menu

https://menuweb.menu 13909 Highway 6, Wallace, Nova Scotia B0K 1Y0, Canada (+1)9022572342 - https://www.facebook.com/Whirligigs-Cafe-160030474050469/

A comprehensive menu of Whirligigs from Wallace covering all 31 dishes and drinks can be found here on the menu. Whirligigs offers a mixed dining experience. Some customers raved about the delicious homemade food, such as seafood chowder and lobster salad sandwiches, while others complained about poor service and disappointing meals. The menu is small but focused, with quality ingredients and friendly staff. The atmosphere is quaint and cozy, perfect for a casual meal or celebration. Highlights include fish cakes, burgers, and breakfast options. Overall, Whirligigs seems to have a lot of potential but may need to address consistency in both food quality and service to truly shine.