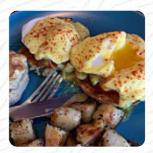

## Whirligigs Menu

https://menuweb.menu 13909 Highway 6, Wallace, Nova Scotia B0K 1Y0, Canada (+1)9022572342 - https://www.facebook.com/Whirligigs-Cafe-160030474050469/









A comprehensive menu of Whirligigs from Wallace covering all 31 dishes and drinks can be found here on the menu. Whirligigs offers a mixed dining experience. Some customers raved about the delicious homemade food, such as seafood chowder and lobster salad sandwiches, while others complained about poor service and disappointing meals. The menu is small but focused, with quality ingredients and friendly staff. The atmosphere is quaint and cozy, perfect for a casual meal or celebration. Highlights include fish cakes, burgers, and breakfast options. Overall, Whirligigs seems to have a lot of potential but may need to address consistency in both food quality and service to truly shine.

# Whirligigs Menu



#### Non Alcoholic Drinks

**WATER** 

#### Soups

**TOMATO SOUP** 

#### Pizza

SPECI