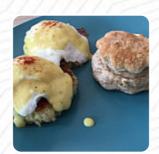

## Whirligigs Menu

https://menuweb.menu 13909 Highway 6, Wallace, Nova Scotia B0K 1Y0, Canada (+1)9022572342 - https://www.facebook.com/Whirligigs-Cafe-160030474050469/









A comprehensive menu of Whirligigs from Wallace covering all 31 dishes and drinks can be found here on the menu. Whirligigs offers a mixed dining experience. Some customers raved about the delicious homemade food, such as seafood chowder and lobster salad sandwiches, while others complained about poor service and disappointing meals. The menu is small but focused, with quality ingredients and friendly staff. The atmosphere is quaint and cozy, perfect for a casual meal or celebration. Highlights include fish cakes, burgers, and breakfast options. Overall, Whirligigs seems to have a lot of potential but may need to address consistency in both food quality and service to truly shine.

# Whirligigs Menu



#### Non Alcoholic Drinks

**WATER** 

#### Soups

**TOMATO SOUP** 

#### Pizza

SPE