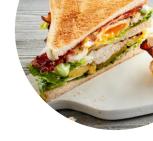

anada (+1)9022572342 - https://www.facebook.com/Whirligigs-Cafe-160030474050469/









A comprehensive menu of Whirligigs from Wallace covering all 31 dishes and drinks can be found here on the menu. Whirligigs offers a mixed dining experience. Some customers raved about the delicious homemade food, such as seafood chowder and lobster salad sandwiches, while others complained about poor service and disappointing meals. The menu is small but focused, with quality ingredients and friendly staff. The atmosphere is quaint and cozy, perfect for a casual meal or celebration. Highlights include fish cakes, burgers, and breakfast options. Overall, Whirligigs seems to have a lot of potential but may need to address consistency in both food quality and service to truly shine.

# Whirligigs Menu



#### Non Alcoholic Drinks

**WATER** 

#### Soups

**TOMATO SOUP** 

#### Pizza

SPECIAL PIZZA

#### **Sandwiches**

**GRILLED CHEESE** 

#### **Wraps**

**VEGGIE WRAP** 

#### Side Dishes

**BAKED BEANS** 

#### Starters & Salads

**FRENCH FRIES** 

#### Sauces

**HOLLANDAISE** 

#### Dessert

**CREPES** 

#### **Soft Drinks**

**WATER** 

## **Special Rolls**

**LOBSTER ROLL** 

#### **Fries**

**HOME FRIES** 

#### **American Food**

**EGGS BENEDICT** 

#### **Hot Drinks**

**COFFEE** 

**TEA** 

### **Ingredients Used**



BEANS EGG TOMATO

**BISCUIT** 

**BEEF** 

**SEAFOOD** 

**CHEESE** 

**BACON** 

# These Types Of Dishes Are Being Served



LOBSTER PANINI SOUP

**FISH** 

**BURGER** 

SALAD

**WRAP** 

**SANDWICH** 

# Whirligigs Menu



# Whirligigs

13909 Highway 6, Wallace,