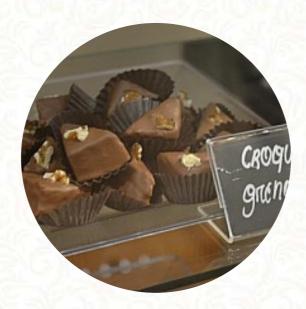

https://menulist.menu 820 Rue st-Francois-Xavier, Terrebonne, Quebec J6W 1G9, Canada (+1)4504719275 - http://www.divintandem.com/

On this website, you can find the **complete** menu of Bistro-Chocolaterie le Divin Tandem from Terrebonne. Currently, there are **41** courses and drinks available. For *changing offers*, please contact the owner of the restaurant directly. You can also contact them through their website. What <u>User</u> likes about Bistro-Chocolaterie le Divin Tandem:

Restaurant Category

**VEGAN** 

**DESSERT** 

These types of dishes are being served

**DESSERTS** 

**FISH** 

**TORTILLA** 

**SALAD** 

SOUP

**TOSTADAS** 

Dishes are prepared with

**BACON** 

EGGS EGG

CHILI BANANA

SEAFOOD CARAMEL

CHOCOLATE FRUIT