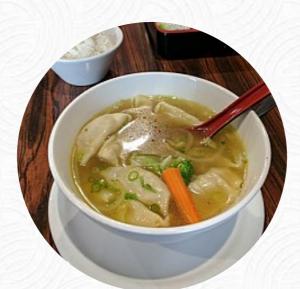

### These types of dishes are being served

STEAK SALMON TERIYAKI BURGER PIZZA SPICY TUNA SOUP FISH

### Dishes are prepared with

DUCK MEAT

SEAFOOD MISO SHRIMP

SHRIMPS WE HAVE CHOCOLATE TOFU CHICKEN BEEF TERIYAKI SALMON

Sushi Monster

2114 - 14 Avenue | Springs Motor Inn, Wainwright, Alberta T9W 1L3, Canada **Opening Hours:** 