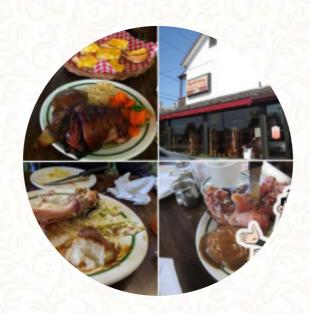

# The Olde Heidelberg Restaurant Tavern & Motel Menu

https://menulist.menu 3006 Lobsinger Line, Wellesley, Ontario N0B 1Y0, Canada, Wellesley, (+1)5196994413 - http://www.oldhh.com

A complete menu of The Olde Heidelberg Restaurant Tavern & Motel from Wellesley, covering all 39 dishes and drinks can be found here on the card. For seasonal or weekly deals, please get in touch via phone or use the contact details provided on the website. What <u>User</u> likes about The Olde Heidelberg Restaurant Tavern & Motel: One of the big attractions that draws people from miles around to this small town century hotel, is the food. Food you won't find anywhere else. Yes, they have ribs and sausage and schnitzel ... but I'm talking about Smoked Pork Hocks ... big enough to hurt someone and yummy pigtails. (yes, those two words can be put in the same sentence.) Both cooked to perfection. Make the drive and you won't be sorry. <u>read more</u>. The restaurant and its premises are wheelchair accessible and thus reachable with a wheelchair or physiological limitations, Depending on the weather, you can also sit outside and be served. WiFi is available without additional charges. What <u>User</u> doesn't like about The Olde Heidelberg Restaurant Tavern & Motel:

Recommended to try their wing night, and was pleasantly surprised to see enormous wings with great seasoning for a reasonable price. The atmosphere can be loud, as any other pub, and the staff was not very attentive. I would come back for the wings, not the service. <a href="read more">read more</a>. At The Olde Heidelberg Restaurant Tavern & Motel in Wellesley,, you can enjoy **hearty German menus** along with fine side dishes like balls and salads, You can take a break at the bar with a <a href="freshly tapped beer">freshly tapped beer</a> or other alcoholic and non-alcoholic drinks. Viewing various sports games and matches is equally one of the best parts when visiting this <a href="sports bar">sports bar</a>, The versatile <a href="Canadian dishes are well received by the guests of the establishment.