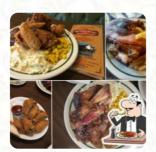

# The Olde Heidelberg Restaurant Tavern & Motel Menu

https://menulist.menu 3006 Lobsinger Line, Wellesley, Ontario N0B 1Y0, Canada, Wellesley, (+1)5196994413 - http://www.oldhh.com

A complete menu of The Olde Heidelberg Restaurant Tavern & Motel from Wellesley, covering all 39 dishes and drinks can be found here on the card. For seasonal or weekly deals, please get in touch via phone or use the contact details provided on the website. What <u>User</u> likes about The Olde Heidelberg Restaurant Tavern & Motel: One of the big attractions that draws people from miles around to this small town century hotel, is the food. Food you won't find anywhere else. Yes, they have ribs and sausage and schnitzel ... but I'm talking about Smoked Pork Hocks ... big enough to hurt someone and yummy pigtails. (yes, those two words can be put in the same sentence.) Both cooked to perfection. Make the drive and you won't be sorry. <u>read more</u>. The restaurant and its premises are wheelchair accessible and thus reachable with a wheelchair or physiological limitations, Depending on the weather, you can also sit outside and be served. WiFi is available without additional charges. What <u>User</u> doesn't like about The Olde Heidelberg Restaurant Tavern & Motel:

Recommended to try their wing night, and was pleasantly surprised to see enormous wings with great seasoning for a reasonable price. The atmosphere can be loud, as any other pub, and the staff was not very attentive. I would come back for the wings, not the service. <a href="read more">read more</a>. At The Olde Heidelberg Restaurant Tavern & Motel in Wellesley,, you can enjoy **hearty German menus** along with fine side dishes like balls and salads, You can take a break at the bar with a <a href="freshly tapped beer">freshly tapped beer</a> or other alcoholic and non-alcoholic drinks. Viewing various sports games and matches is equally one of the best parts when visiting this <a href="sports bar">sports bar</a>, The versatile <a href="Canadian dishes are well received by the guests of the establishment.