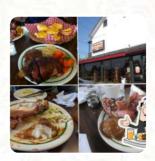

# The Olde Heidelberg Restaurant Tavern & Motel Menu

https://menulist.menu 3006 Lobsinger Line, Wellesley, Ontario N0B 1Y0, Canada, Wellesley, (+1)5196994413 - http://www.oldhh.com

A complete menu of The Olde Heidelberg Restaurant Tavern & Motel from Wellesley, covering all 39 dishes and drinks can be found here on the card. For seasonal or weekly deals, please get in touch via phone or use the contact details provided on the website. What <u>User</u> likes about The Olde Heidelberg Restaurant Tavern & Motel: One of the big attractions that draws people from miles around to this small town century hotel, is the food. Food you won't find anywhere else. Yes, they have ribs and sausage and schnitzel ... but I'm talking about Smoked Pork Hocks ... big enough to hurt someone and yummy pigtails. (yes, those two words can be put in the same sentence.) Both cooked to perfection. Make the drive and you won't be sorry. <u>read more</u>. The restaurant and its premises are wheelchair accessible and thus reachable with a wheelchair or physiological limitations, Depending on the weather, you can also sit outside and be served. WiFi is available without additional charges. What <u>User</u> doesn't like about The Olde Heidelberg Restaurant Tavern & Motel:

Recommended to try their wing night, and was pleasantly surprised to see enormous wings with great seasoning for a reasonable price. The atmosphere can be loud, as any other pub, and the staff was not very attentive. I would come back for the wings, not the service. <a href="read more">read more</a>. At The Olde Heidelberg Restaurant Tavern & Motel in Wellesley,, you can enjoy **hearty German menus** along with fine side dishes like balls and salads, You can take a break at the bar with a <a href="freshly tapped beer">freshly tapped beer</a> or other alcoholic and non-alcoholic drinks. Viewing various sports games and matches is equally one of the best parts when visiting this <a href="sports bar">sports bar</a>, The versatile <a href="Canadian dishes are well received by the guests of the establishment.