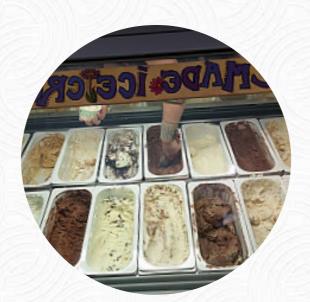

#### These Types Of Dishes Are Being Served

ICE CREAM

#### Dessert

WAFFLE SORBET PROFITEROLES