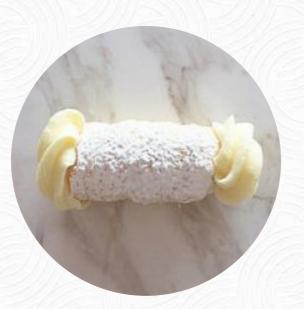

My husband was in store next door to Cannoli Queens and new how much I love cannoli went in to check it out. He took a few pics and I feel in love. He brought home 3 for us to try, traditional, nutella and pistachio. They are the Venetian style cannoli, with a flaky shell. And they didn't disappoint. So fresh, light and delicious. They will be perfect for a family bbq dessert. <u>read more</u>. Cannoli Queens from Woodbridge tempts its guests with *freshly baked baked goods*, accompanied by various cold and hot served beverages, The barbecue is freshly <u>prepared</u> here on an open flame. We offer not only sweet pieces, cakes and simple snacks, but also cold and hot drinks, The magical desserts of the restaurant also shine not only on children's plates and in children's eyes.