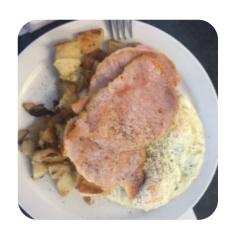

## Louie's Diner Menu

https://menulist.menu 466 Steeles Ave E, Milton, Ontario L9T 3P7, Canada (+1)9056930404 - http://www.louiesdiner.ca

Here you can find the menu of Louie's Diner in Milton. At the moment, there are 19 dishes and drinks on the menu. You can inquire about seasonal or weekly deals via phone. What User likes about Louie's Diner: My husband and I love coming to this place. It's a great way to start our day when we happen to have a day off. I recommend trying the clubhouse sandwich or the veggie omelette. Omelettes come with home fries and a choice of rye, whole wheat or white bread. We have been eating here for four years now and the service and food is a always good. It's very busy between 7am and 9am and it's a small restaurant so you may ha... read more. The restaurant also offers the possibility to sit outside and eat in nice weather, And into the accessible rooms also come guests with wheelchairs or physical limitations. What User doesn't like about Louie's Diner: I went there with friends for brunch on a Sunday around 11 o'clock, the place was packed but we were served quickly. The food was just ok, certainly nothing to get excited about and it would be the same kind of food you could get at most of the other breakfast places in Milton. But it was the very rude older waitress that has made this a very bad experience. She came to the table and said, you are finished here and s... read more. At Louie's Diner in Milton, there are delicious Greek menus like Gyros, Souvlaki and Seafood, accompanied with sides like rice, salad with feta cheese, Pita bread and Tzatziki offered, and you can indulge in scrumptious American dishes like Burger or Barbecue. If you decide to come for breakfast, you are offered a tasty brunch, The versatile Canadian meals are well received by the customers of the establishment.