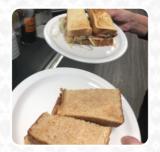

## Louie's Diner Menu

https://menulist.menu 466 Steeles Ave E, Milton, Ontario L9T 3P7, Canada (+1)9056930404 - http://www.louiesdiner.ca

Here you can find the menu of Louie's Diner in Milton. At the moment, there are 19 dishes and drinks on the menu. You can inquire about seasonal or weekly deals via phone. What User likes about Louie's Diner: My husband and I love coming to this place. It's a great way to start our day when we happen to have a day off. I recommend trying the clubhouse sandwich or the veggie omelette. Omelettes come with home fries and a choice of rye, whole wheat or white bread. We have been eating here for four years now and the service and food is a always good. It's very busy between 7am and 9am and it's a small restaurant so you may ha... read more. The restaurant also offers the possibility to sit outside and eat in nice weather, And into the accessible rooms also come guests with wheelchairs or physical limitations. What User doesn't like about Louie's Diner: I went there with friends for brunch on a Sunday around 11 o'clock, the place was packed but we were served quickly. The food was just ok, certainly nothing to get excited about and it would be the same kind of food you could get at most of the other breakfast places in Milton. But it was the very rude older waitress that has made this a very bad experience. She came to the table and said, you are finished here and s... read more. At Louie's Diner in Milton, there are delicious Greek menus like Gyros, Souvlaki and Seafood, accompanied with sides like rice, salad with feta cheese, Pita bread and Tzatziki offered, and you can indulge in scrumptious American dishes like Burger or Barbecue. If you decide to come for breakfast, you are offered a tasty brunch, The versatile Canadian meals are well received by the customers of the establishment.