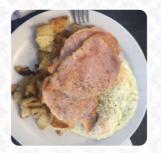

## Louie's Diner Menu

https://menulist.menu 466 Steeles Ave E, Milton, Ontario L9T 3P7, Canada (+1)9056930404 - http://www.louiesdiner.ca

Here you can find the menu of Louie's Diner in Milton. At the moment, there are 19 dishes and drinks on the menu. You can inquire about seasonal or weekly deals via phone. What User likes about Louie's Diner: My husband and I love coming to this place. It's a great way to start our day when we happen to have a day off. I recommend trying the clubhouse sandwich or the veggie omelette. Omelettes come with home fries and a choice of rye, whole wheat or white bread. We have been eating here for four years now and the service and food is a always good. It's very busy between 7am and 9am and it's a small restaurant so you may ha... read more. The restaurant also offers the possibility to sit outside and eat in nice weather, And into the accessible rooms also come guests with wheelchairs or physical limitations. What User doesn't like about Louie's Diner: I went there with friends for brunch on a Sunday around 11 o'clock, the place was packed but we were served quickly. The food was just ok, certainly nothing to get excited about and it would be the same kind of food you could get at most of the other breakfast places in Milton. But it was the very rude older waitress that has made this a very bad experience. She came to the table and said, you are finished here and s... read more. At Louie's Diner in Milton, there are delicious Greek menus like Gyros, Souvlaki and Seafood, accompanied with sides like rice, salad with feta cheese, Pita bread and Tzatziki offered, and you can indulge in scrumptious American dishes like Burger or Barbecue. If you decide to come for breakfast, you are offered a tasty brunch, The versatile Canadian meals are well received by the customers of the establishment.