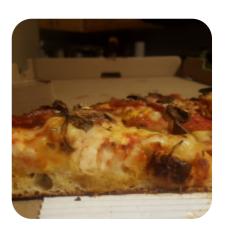

We ordered the Godfather, deep dish <u>pizza</u>. It arrived over an hour late, was undercooked and chewy. It was very poorly put together and extremely inconsistent from a toppings and sauce perspective. Do not waste your time here, go to Vito's. It's a real shame as I love Pizzaiolo in Toronto.Disappointed. <u>read more</u>. An additional service offered by the restaurant is the **catering service** for customers, Also, you shouldn't miss out on the delicious <u>pizza</u>, original freshly baked in a wood oven. You can also look forward to <u>tasty vegetarian cuisine</u>.