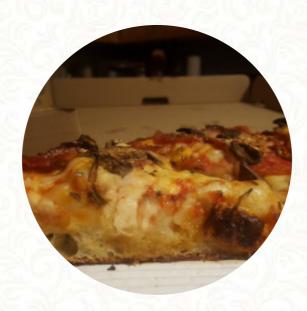

We ordered the Godfather, deep dish <u>pizza</u>. It arrived over an hour late, was undercooked and chewy. It was very poorly put together and extremely inconsistent from a toppings and sauce perspective. Do not waste your time here, go to Vito's. It's a real shame as I love Pizzaiolo in Toronto.Disappointed. <u>read more</u>. An additional service offered by the restaurant is the **catering service** for customers, Also, you shouldn't miss out on the delicious <u>pizza</u>, original freshly baked in a wood oven. You can also look forward to <u>tasty vegetarian cuisine</u>.