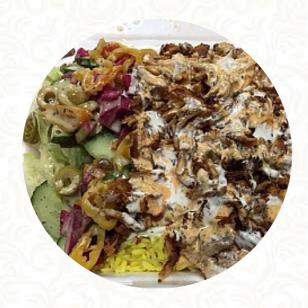

I wasn't impressed at all. I heard great things but I left very disappointed. The gyro dinner says on the menu that it comes with potato but when I asked about the potatoes, they said they didn't have any. So I paid \$9.25 for two dinners with some rice and measly lettuce and crappy toppings. I said I wanted Gyro and they also tried to get me to buy Shawarma instead by offering me a sample. If I wanted that, I would... read more. fine Greek dishes like Gyros, Souvlaki and Seafood with sides like rice, feta cheese salad, *Pita bread and Tzatziki* can be provided to you at Shawarma Corner in Milton, And of course, you should also try the tasty burgers, with sides such as fries, salads, or wedges provided. You can also look forward to scrumptious vegetarian cuisine, The guests also rave about the fine, airy flatbread that can be dipped into the own hummus or a yoghurt dip; the exciting combination of figs with goat cheese is also one of the specialties from the diverse cuisine of the Middle East.