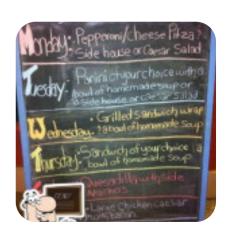

https://menulist.menu
6 Circle, Kapuskasing, Ontario P5N 1T3, Canada
(+1)7053352770 - https://www.backtothegrindcoffeehouse.com/the-regulars

A complete <u>menu</u> of Back to the Grind from <u>Kapuskasing</u> covering all <u>40</u> meals and drinks can be found here on the card. For **seasonal or weekly deals**, please get in touch via phone or use the contact details provided on the website. What <u>User</u> likes about Back to the Grind: