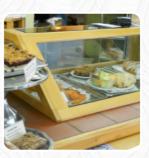

Ordered the smoked salmon, tomato and cream cheese bagel and a cup of coffee. Coffee was weak and tasteless. Bagel nice and soft but you could hardly find the smoked salmon and the tomatoes were quite tasteless. Don't put sub-par produce out! Also smothered in raw red onion. Would have been enhanced by some capers, lemon and dill. Still with a visit since there are few other options for a quick breakfast in walking d... read more. High Wheeler Cafe from Baddeck tempts its guests with freshly baked breads and small bites, accompanied by various cold and hot served beverages, Also, the guests of the establishment love the extensive selection of differing coffee and tea specialities that the establishment has to offer. If you'd like something after-dinner treat to finish off, High Wheeler Cafe does not disappoint with its extensive selection of desserts, Inthemorning a delicious brunch is offered here.