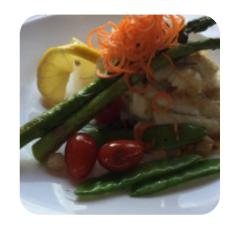

options are available.

## The Norseman Restaurant Menu



#### Salads

**KALE SALAD** 

#### Non Alcoholic Drinks

**WATER** 

#### Pizza

**WESTERN PIZZA** 

#### Seafood

**CALAMARI** 

#### **Soft Drinks**

**WATER** 

### **Restaurant Category**

**DESSERT** 

#### Dessert

**PANCAKE** 

**CREPES** 

# These Types Of Dishes Are Being Served

**SOUP** 

**LAMB** 

**LOBSTER** 

**SALAD** 

## Ingredients Used

**BEEF** 

**SHRIMP** 

**SEAFOOD** 

**SHRIMP** 

**KALE** 

## The Norseman Restaurant

Harbour Front L'Anse Aux Meadows | End of Route 436, L'Anse aux Meadows, Newfoundland and Labrador A0K 2X0, Canada, ST. LUNAIRED **Opening Hours:** 

Sunday 12:00-20:00 Monday 12:00-20:00 Tuesday 12:00-20:00 Wednesday 12:00-20:00 Thursday 12:00-20:00 Friday 12:00-20:00 Saturday 12:00-20:00



Made with menuweb.menu