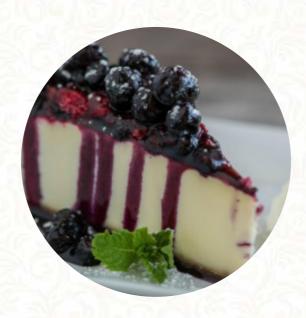

**BEEF** 

**TUNA** 

These Types Of Dishes Are Being Served

BURGER
DESSERTS
SPAGHETTI

**TUNA STEAK** 

**PASTA** 

**FISH** 

**CHICKEN** 